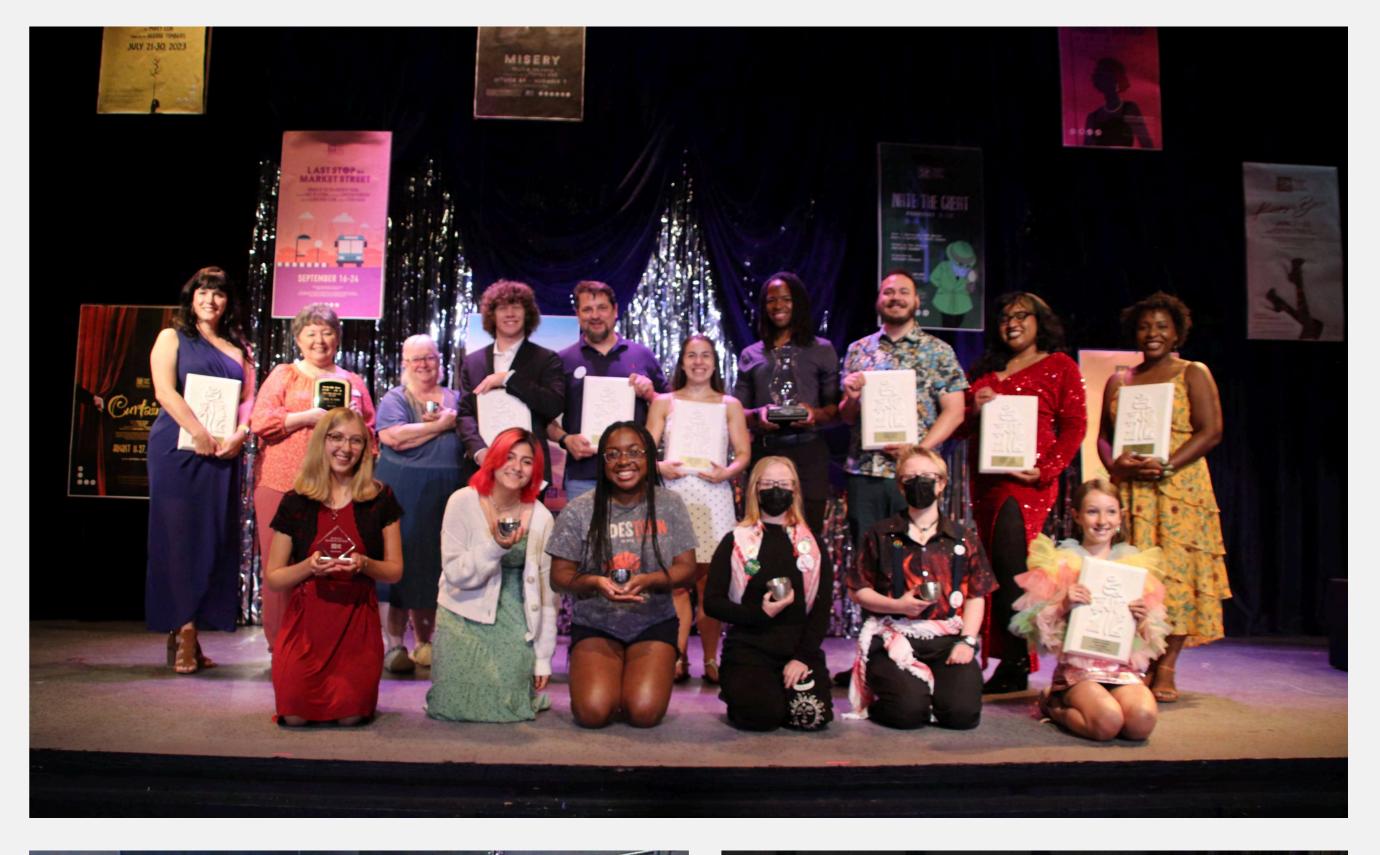

### RLT VOLUNTEERS PUT THE COMMUNITY IN COMMUNITY THEATRE

With a small full-time staff, we rely on the generous time and energy of our volunteers every single day.

This year, 780 volunteers showed up for RLT. They served as ushers, house managers, actors, dressers, and teaching assistants. They sewed costumes, built sets, directed traffic, stuffed envelopes, led tours, sold concessions, organized archives, and ran lights. They came to auditions and school shows and *Divas!*, got here early and stayed late.

They made our work possible.

Thank you to everyone who volunteered with us this year.

PHOTOS BY ELLY MCCLANAHAN & MEGAN FARRELL