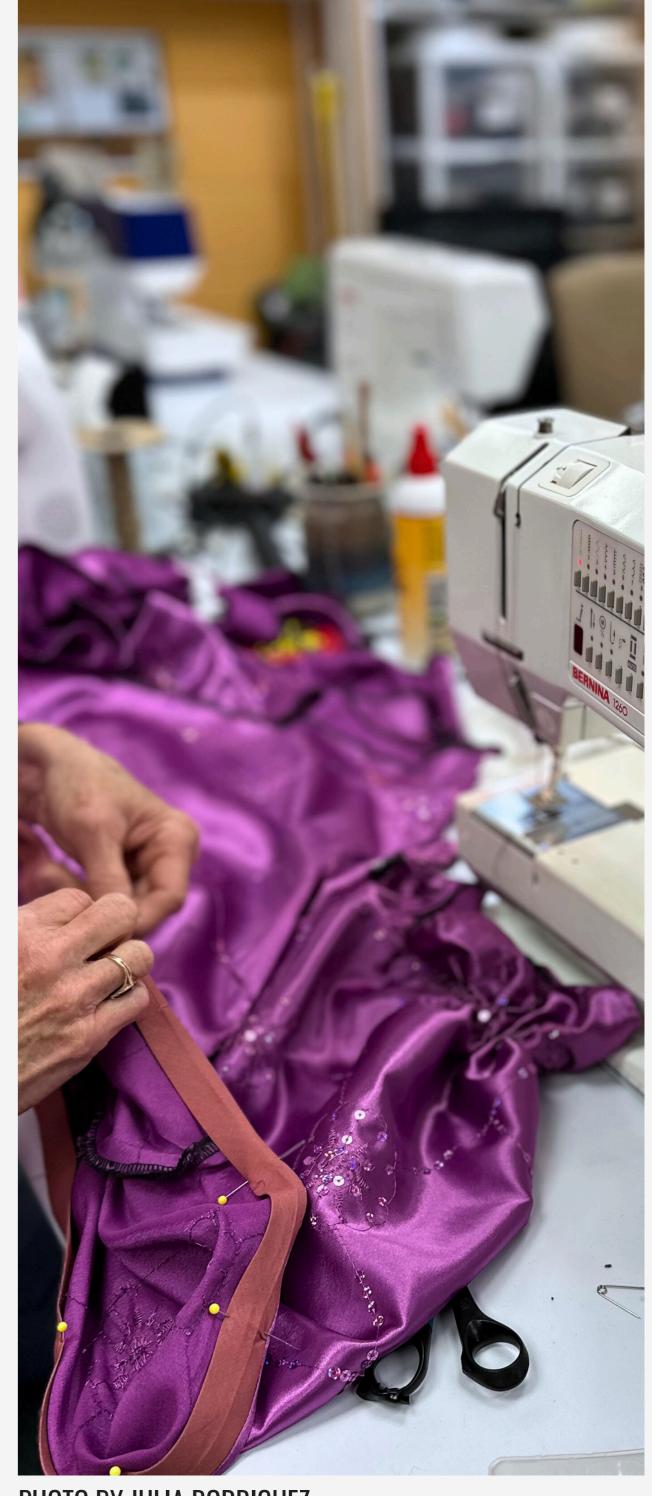

### RLT VOLUNTEERS PUT THE COMMUNITY IN COMMUNITY THEATRE

With a small full-time staff, we rely on the generous time and energy of our volunteers every single day.

This year, 780 volunteers showed up for RLT. They served as ushers, house managers, actors, dressers, and teaching assistants. They sewed costumes, built sets, directed traffic, stuffed envelopes, led tours, sold concessions, organized archives, and ran lights. They came to auditions and school shows and *Divas!*, got here early and stayed late.

They made our work possible.

Thank you to everyone who volunteered with us this year.

PHOTOS BY ELLY MCCLANAHAN & MEGAN FARRELL

PHOTO BY JULIA RODRIGUEZ